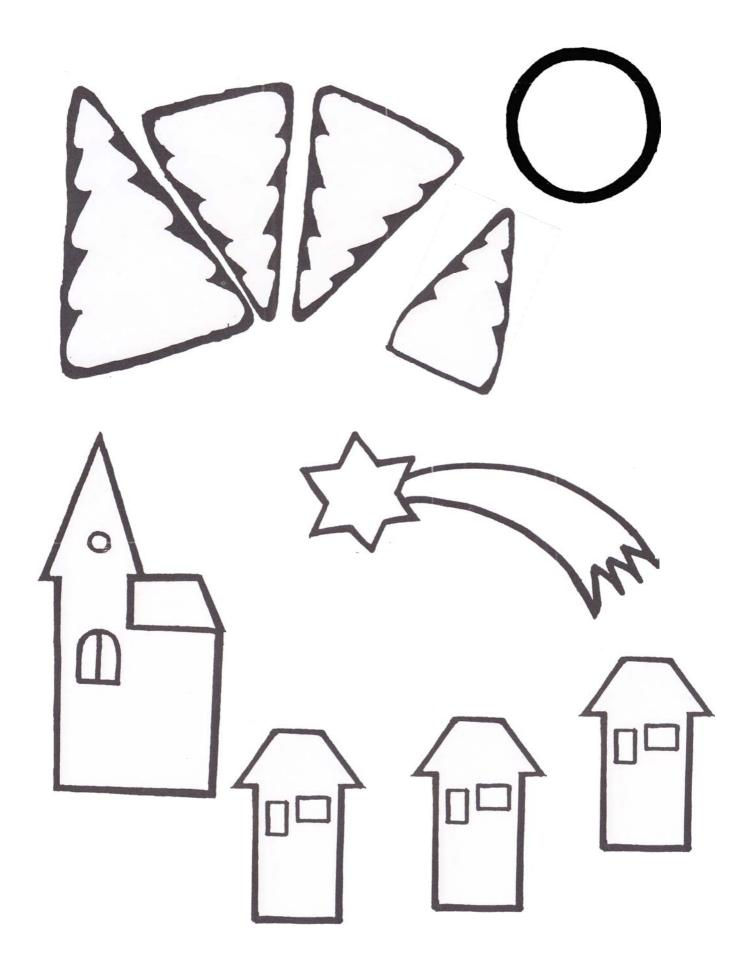

## <YfYfgi`\cki'hc'Xc']ht

Dck b`cUX`h\Y`D8: `Z]`Y`VY`ck `UbX`df]bh`]h`ci h`cb`h\]W\_`dUdYf"

7c`cif`U```h\Y`X]ZZYfYbh`dUfhg`cZ`h\Y`VY```UbX`Wih`h\Ya`cih.

 $\begin{array}{l} Di h`[`i Y`cb`h\Y`Vchhca`ZUd`cZ`h\Y`VY```UbX`gh]W_`h\Y`XYWcfUh]cbg`U`cb[`h\Y`XUg\YX``]bY"`CbWf`Yj Yfmh\]b[`]g`]b`d`UWfž`[`i Y`h\Y`Vchhca`ZUd`hc`h\Y`VY``" \end{array}$ 

A U\_Y`gi fY`Yj Yfmh\]b[`Z]hg`]b`d`UVV`dYfZYVhîm'

Mci WUb h Yb UXX h Y ghUf UbX WUddYf"

H\Y`VY```k]```VY`YjYb`b]WYf`]Z`mci `[`iY`V`ie`kUl `dUdYf`fbf`[`Ugg]b[`dUdYfŁ`Uh`h\Y` VUW<u></u>`cZ`h\Y`VY``"

Glue the decorations along the dashed line