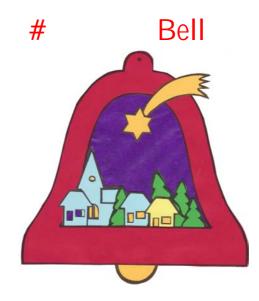

## <YfYfgi`\cki'hc'Xc']ht

Dck b`cUX`h\Y`D8: `Z]`Y`VY`ck `UbX`df]bh`]h`ci h`cb`h\]W\_`dUdYf"

7c`cif`U```h\Y`X]ZZYfYbh`dUfhg`cZ`h\Y`VY```UbX`Wih`h\Ya`cih.

 $\begin{array}{l} Di h`[`i Y`cb`h\Y`Vchhca`ZUd`cZ`h\Y`VY```UbX`gh]W_`h\Y`XYWcfUh]cbg`U`cb[`h\Y`XUg\YX``]bY"`CbWf`Yj Yfmh\]b[`]g`]b`d`UWfž`[`i Y`h\Y`Vchhca`ZUd`hc`h\Y`VY``" \end{array}$ 

A U\_Y`gi fY`Yj Yfmh\]b[`Z]hg`]b`d`UVV`dYfZYVhîm'

Mci WUb h Yb UXX h Y ghUf UbX WUddYf"

H\Y`VY```k]```VY`YjYb`b]WYf`]Z`mci `[`iY`V`ie`kUl `dUdYf`fbf`[`Ugg]b[`dUdYfŁ`Uh`h\Y` VUW<u></u>`cZ`h\Y`VY``"

Glue the decorations along the dashed line