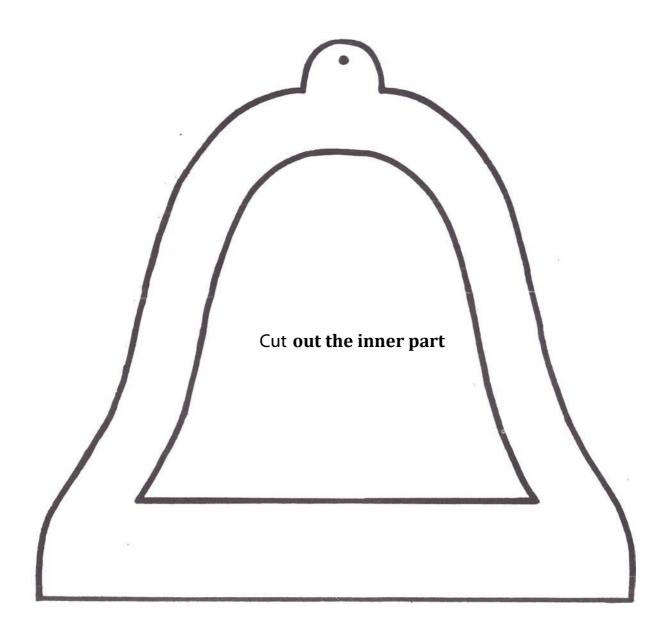

## <YfYfgi`\cki'hc'Xc']ht

Dck b`cUX`h\Y`D8: `Z]`Y`VY`ck `UbX`df]bh`]h`ci h`cb`h\]W\_`dUdYf"

7c`cif`U```h\Y`X]ZZYfYbh`dUfhg`cZ`h\Y`VY```UbX`Wih`h\Ya`cih.

 $\begin{array}{l} Di h`[`i Y`cb`h\Y`Vchhca`ZUd`cZ`h\Y`VY```UbX`gh]W_`h\Y`XYWcfUh]cbg`U`cb[`h\Y`XUg\YX``]bY"`CbWf`Yj Yfmh\]b[`]g`]b`d`UWfž`[`i Y`h\Y`Vchhca`ZUd`hc`h\Y`VY``" \end{array}$ 